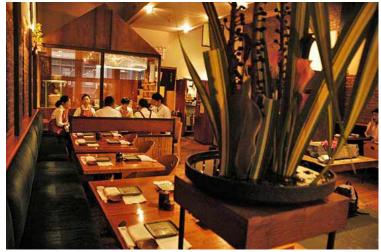

## 170 MERCER STREET

(Eastside of Mercer Street between Houston and Prince Streets)

- > Former "Honmura-An" Space For Rent
- > Long Term, Direct Lease
- Immediate Possession
- > Restaurant Installation in Place; Active Liquor License
- > 2,300 Square Feet with 200 Square Foot Mezzanine
- > \$150 per square foot

## Restaurant Space for Lease