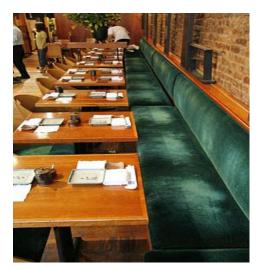

## 170 MERCER STREET

(Eastside of Mercer Street between Houston and Prince Streets)

- > Former "Honmura-An" Space For Rent
- > Long Term, Direct Lease
- Immediate Possession
- > Restaurant Installation in Place; Active Liquor License
- > 2,300 Square Feet with 200 Square Foot Mezzanine
- > \$150 per square foot

## Restaurant Space for Lease