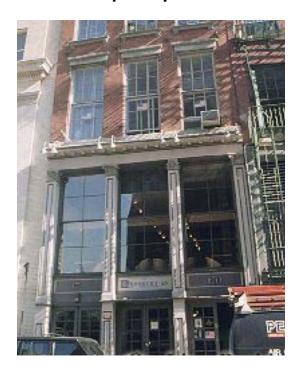

## 170 MERCER STREET

(Eastside of Mercer Street between Houston and Prince Streets)

- > Former "Honmura-An" Space For Rent
- > Long Term, Direct Lease
- Immediate Possession
- > Restaurant Installation in Place; Active Liquor License
- > 2,300 Square Feet with 200 Square Foot Mezzanine
- > \$150 per square foot

## Restaurant Space for Lease